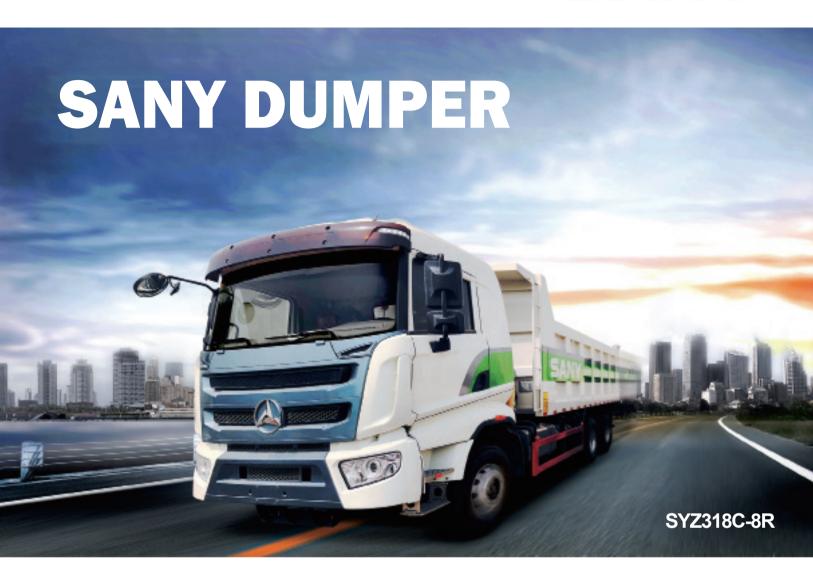

# **SYZ318 Specification**

| No. |         | Model                 | SYZ318C-8R                  |
|-----|---------|-----------------------|-----------------------------|
| 1   | Overall | Dimension (L×H×W)     | 8350 mm × 2550 mm × 3550 mm |
| 2   |         | Gross Weight          | 14000 kg                    |
| 3   |         | Max. Full Load Weight | 43000 kg                    |
| 4   |         | Min. Turning Diameter | 18 m                        |
| 5   |         | Max. Gradability      | ≥30%                        |
| 6   |         | Max. Speed            | 85 km/h                     |
| 7   |         | Steering Wheel        | Left-mounted                |
| 8   |         | Cargo Capacity        | 18 m³                       |
| 9   |         | Cargo Empty           | 5400 mm × 2300 mm × 1500 mm |
| 10  |         | Lifting Angle         | 48°                         |
| 11  |         | Lifting Mode          | Front Lifting               |
| 12  | Chassis | Manufacturer          | SANY                        |
| 13  |         | Engine                | J08E-UP (HINO)              |
| 14  |         | Power                 | 222 kW                      |
| 15  |         | Emission Standard     | Euro III/IV/V               |
| 16  |         | Axles Quantity        | 3                           |
| 17  |         | Wheel Base            | 3775+1400 mm                |
| 18  |         | Gear Box              | FAST 10JSD120B              |
| 19  |         | Front Axle            | 7.5 T                       |
| 20  |         | Rear Axle             | 2×16 T                      |
| 21  |         | Tyre                  | 315/80 R22.5                |
| 22  |         | Cab                   | SANY CB318                  |
| 23  |         | Fuel Tank             | 300 L                       |